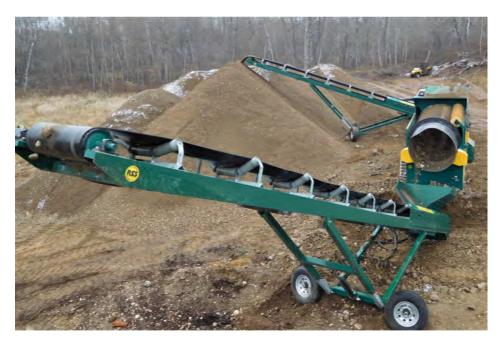

### Revolver CHR4030 Portable Radial Stacking Conveyor

- 40' Long x 30" belt
- Stockpile capacity approx. 250 cu. yds;
- Hydraulic raise & lower;
- Mechanical radial;
- Hydraulic head pulley drive;

www.revolvertrommels.com