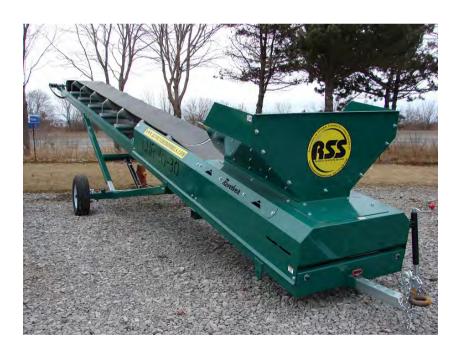

### Revolver CHR4030 Portable Radial Stacking Conveyor

- 40' Long x 30" belt
- Stockpile capacity approx. 250 cu. yds;
- Hydraulic raise & lower;
- Mechanical radial;
- Hydraulic head pulley drive;

www.revolvertrommels.com