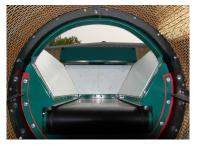

# Productive, Versatile - "Low Cost Per Ton"

Ground level brush adjustment

5' x 8' "Quick change" drum, reversible; 4 wheel drive, variable speed, one piece screen; 4 1/2 Cu. yd. hopper - 36" variable speed feeder; Low dump height - load by skid steer or backhoe; 36" End discharge conveyor, 70 yd. stockpile;

State of the art Control Systems

Weight: 10,000 Pounds, standard machine Kubota or Caterpillar diesel engine 12,000lb, electric, braking, highway axle Lined low height, high capacity hopper Hydraulic landing gear Hydraulic folding discharge conveyor LED lighting package Full weld construction Adjustable pintle hitch