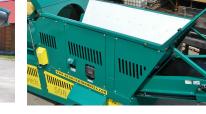

State of the art Control Systems

Weight: 10,000 Pounds, standard machine Kubota or Caterpillar diesel engine 12,000lb, electric, braking, highway axle Lined low height, high capacity hopper Hydraulic landing gear Hydraulic folding discharge conveyor LED lighting package Full weld construction Adjustable pintle hitch