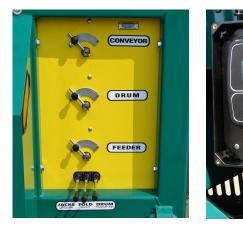

State of the art Control Systems

Weight: 10,000 Pounds, standard machine Kubota or Caterpillar diesel engine 12,000lb, electric, braking, highway axle Lined low height, high capacity hopper Hydraulic landing gear Hydraulic folding discharge conveyor LED lighting package Full weld construction Adjustable pintle hitch