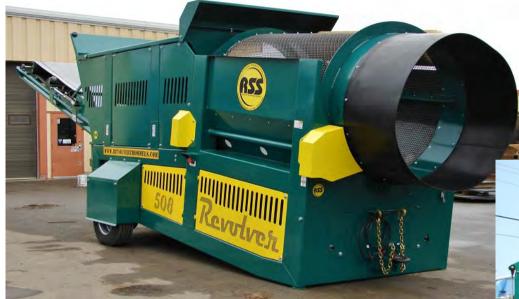

## The Revolver RT 508 Portable Trommel Screening Plant www.revolvertrommels.com

# Productive, Versatile - "Low Cost Per Ton"

Ground level brush adjustment

5' x 8' "Quick change" drum, reversible; 4 wheel drive, variable speed, one piece screen; 4 1/2 Cu. yd. hopper - 36" variable speed feeder; Low dump height - load by skid steer or backhoe; 36" End discharge conveyor, 70 yd. stockpile;

State of the art Control Systems

Weight: 10,000 Pounds, standard machine Kubota or Caterpillar diesel engine 12,000lb, electric, braking, highway axle Lined low height, high capacity hopper Hydraulic landing gear Hydraulic folding discharge conveyor LED lighting package Full weld construction Adjustable pintle hitch