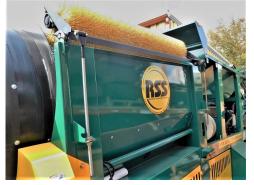

# Productive, Versatile - "Low Cost Per Ton"

Ground level brush adjustment

5' x 8' "Quick change" drum, reversible; 4 wheel drive, variable speed, one piece screen; 4 1/2 Cu. yd. hopper - 36" variable speed feeder; Low dump height - load by skid steer or backhoe; 36" End discharge conveyor, 70 yd. stockpile;

Extra Drums with choice of design Hydraulic plumbing for auxiliary attachments

Maximum hopper opening

Quick & easy relocation & set up

Revolver Screening Systems 530 Governors Rd. Guelph, Ontario Canada N1K1E3 Tel: 519 820 4666 contact@revolvertrommels.com