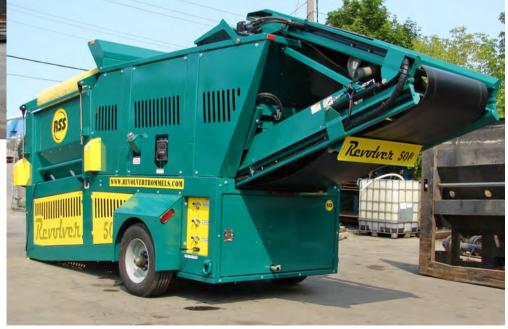

## The Revolver RT 508 Portable Trommel Screening Plant www.revolvertrommels.com

# Productive, Versatile - "Low Cost Per Ton"

Ground level brush adjustment

5' x 8' "Quick change" drum, reversible; 4 wheel drive, variable speed, one piece screen; 4 1/2 Cu. yd. hopper - 36" variable speed feeder; Low dump height - load by skid steer or backhoe; 36" End discharge conveyor, 70 yd. stockpile;

State of the art Control Systems

Weight: 10,000 Pounds, standard machine Kubota or Caterpillar diesel engine 12,000lb, electric, braking, highway axle Lined low height, high capacity hopper Hydraulic landing gear Hydraulic folding discharge conveyor LED lighting package Full weld construction Adjustable pintle hitch