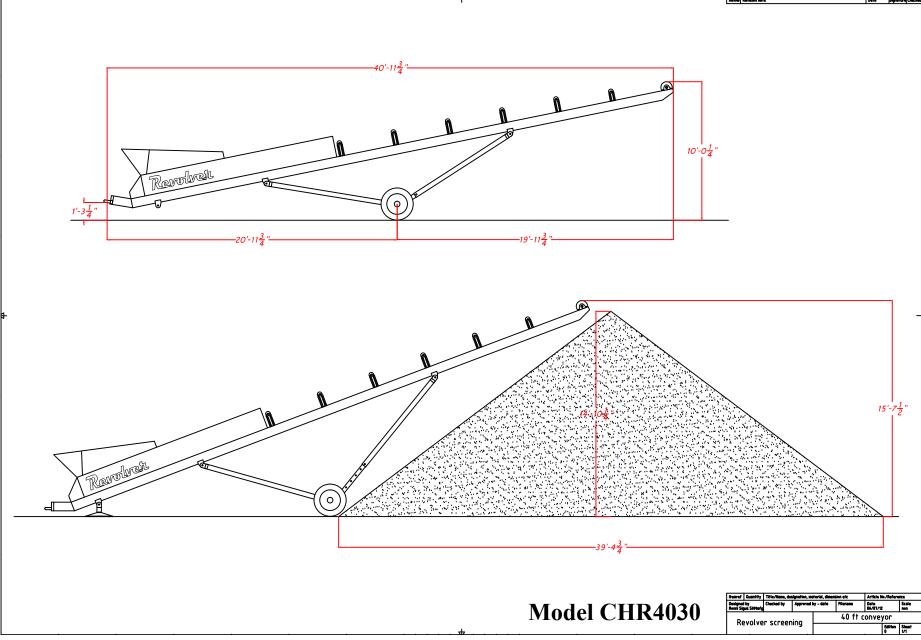

### Revolver CHR4030 Portable Radial Stacking Conveyor

- 40' Long x 30" belt
- Stockpile capacity approx. 250 cu. yds;
- Hydraulic raise & lower;
- Mechanical radial;
- Hydraulic head pulley drive;

www.revolvertrommels.com